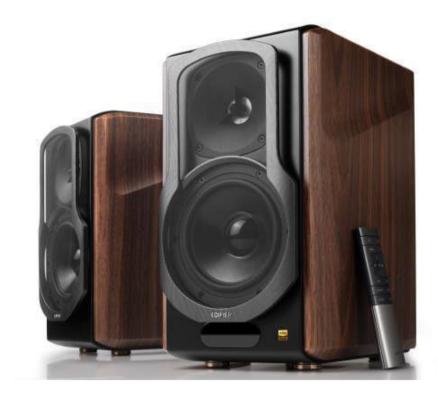

## 2.0 Powered Bookshelf Speakers

Edifier enters the realm of music production with the S2000MKIII active monitor speakers, designed for home recording & mixing. For maximum clarity, the S2000MKIII speakers are tri-amped with 130 watts, featuring 5 ½" aluminium diaphragm drivers and a set of planar tweeters for great acoustic range.

The additional bluetooth capability lets you connect to your various audio sources remotely. It is designed with top quality components and rugged construction for complete performance.

#### **Features**

- Bluetooth V5.0 with Qualcomm® aptX™ HD decoding
- 5 ½" Aluminium diaphragm drivers for ultimate bass response
- Patent-pending planar diaphragm tweeters that adapt to a wide range of acoustic conditions
- High efficiency Class-D digital power amplification
- Electronic crossovers and dynamic control based on dual advanced DSP chips
- Supports digital audio signal with sample rate up to 24BIT/192KHZ
- Listening presets: Monitor, Dynamic, Classical, and Vocal
- OLED LCD screen displays source/volume/sound effects modes for more convenient use
- PVC side panels with matte black finish
- IR remote control