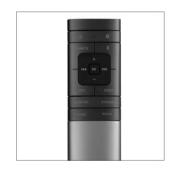

#### **Features**

- Bluetooth V5.0 with Qualcomm® aptX™ HD decoding
- 5 ½" Aluminium diaphragm drivers for ultimate bass response
- Patent-pending planar diaphragm tweeters that adapt to a wide range of acoustic conditions
- High efficiency Class-D digital power amplification
- Electronic crossovers and dynamic control based on dual advanced DSP chips
- Supports digital audio signal with sample rate up to 24BIT/192KHZ
- Listening presets: Monitor, Dynamic, Classical, and Vocal
- OLED LCD screen displays source/volume/sound effects modes for more convenient use
- PVC side panels with matte black finish
- IR remote control