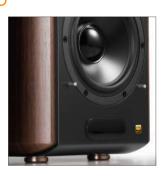

## 2.0 Powered Bookshelf Speakers

Edifier enters the realm of music production with the S2000MKIII active monitor speakers, designed for home recording & mixing. For maximum clarity, the S2000MKIII speakers are tri-amped with 130 watts, featuring 5 ½" aluminium diaphragm drivers and a set of planar tweeters for great acoustic range.

#### **Features**

- Bluetooth V5.0 with Qualcomm® aptX™ HD decoding
- 5 ½" Aluminium diaphragm drivers for ultimate bass response
- Patent-pending planar diaphragm tweeters that adapt to a wide range of acoustic conditions
- High efficiency Class-D digital power amplification
- Electronic crossovers and dynamic control based on dual advanced DSP chips
- Supports digital audio signal with sample rate up to 24BIT/192KHZ
- Listening presets: Monitor, Dynamic, Classical, and Vocal
- OLED LCD screen displays source/volume/sound effects modes for more convenient use
- PVC side panels with matte black finish
- IR remote control