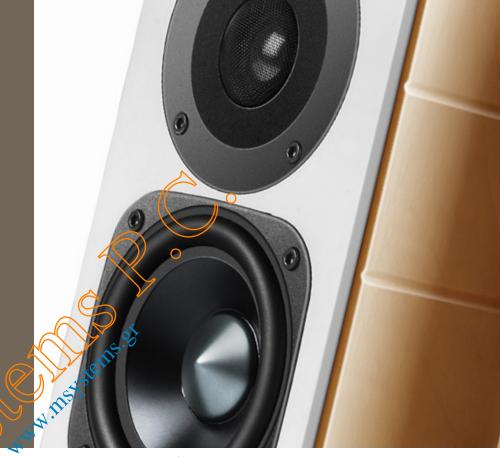

Designed with a titanium-laminate dome treble driver, it provides high sensitivity and optimum resolution with bright & clean treble performance. A 3.75" aluminium metal diaphragm with cast aluminium frame powers mid-range and bass and provides high power with minimal vibration for crossover, delivering exceptional transient response and sharp dynamics.

## Features (

- Deaktop stereo active speaker
- 3.75 inches metal diaphragm mid-range and bass speaker wit, and 19mm titanium treble speaker unit
- Versatile with multiple inputs and Bluetooth wireless. connection
- XMOS processor and USB audio connector
- Precise electronic crossovers and full digital amplification system
- Universal power supply
- Multifunctional remote control

## Specifications

Power output :R/L(Treble): 12W+12W

R/L(Mid-range and bass): 32W+32W

: ≥25dB(A) Noise level Frequency response : 55Hz-20KHz

: Bluetooth : 600 ±50mV Input sensitivity

AUX: 600 ±50mV

COA / OPT: 400 ±50mV