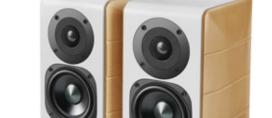

## **EDIFIER®**

## **S880DB**

2.0 Desktop Powered Speakers with Hi-Res Audio

The S880DB is Edifier's first Hi-Res Audio certified compact desktop audio system with acoustic specifications using 2-way crossover structure that matches the technical requirements for HiFi monitors.

Designed with a titanium-laminate dome treble driver, it provides high sensitivity and optimum resolution with bright & clean treble performance. A 3.75" aluminium metal diaphragm with cast aluminium frame powers mid-range and bass and provides high power with minimal vibration for crossover, delivering exceptional transient response and sharp dynamics.

## Features (

- Deaktop stereo active speaker
- 3.75 inches metal diaphragm mid-range and bass speaker wit, and 19mm titanium treble speaker unit
- Versatile with multiple inputs and Bluetooth wireless. connection
- XMOS processor and USB audio connector
- Precise electronic crossovers and full digital amplification system
- Universal power supply
- Multifunctional remote control