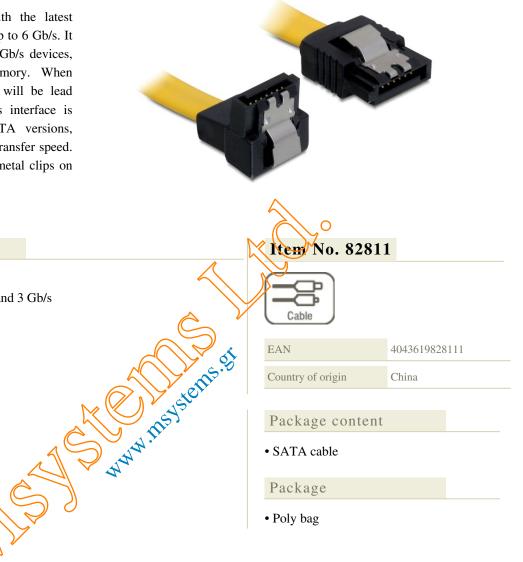

## Description

This SATA cable by Delock complies with the latest standard and supports a data transfer rate of up to 6 Gb/s. It enables and internal connection of SATA 6 Gb/s devices, e.g. HDD, Controller card or Flash memory. When connecting this cable to a HDD the cable will be lead downwards. Furthermore the SATA 6 Gb/s interface is downwards compatible to the former SATA versions, whereas you can only achieve the respective transfer speed. Additional snap in will be provided by the metal clips on the SATA connector.

## Specification

- SATA 6 Gb/s specification
- Downwards compatible to SATA 1.5 Gb/s and 3 Gb/s
- Data transfer rate up to 6 Gb/s
- Metal clips
- Connector: down / straight
- Cable length: ca. 50 cm