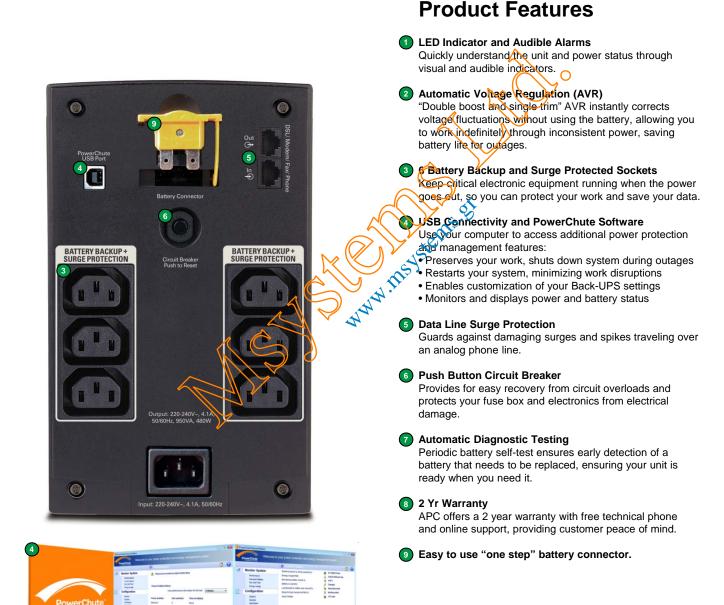

## Battery Backup Power and Surge Protection for Computers and Electronics

The Back-UPS 950 and 1400 from APC by Schneider Electric power your computer and electronic equipment during storms and outages. Both models feature Automatic Voltage Regulation (AVR). This feature instantly adjusts high and low voltage fluctuations to safe levels for connected electronics, saving battery power for when you need it most during storms and outages. Equipped with 6 IEC sockets, the 950/1400 keep your desktop computer, monitor or other critical devices (router, modem, television, etc.) running when the power goes out. Specifically designed for electronic equipment in harsh power environments, the Back-UPS 950 and 1400 maximize productivity and work efficiency while providing critical power during emergencies.