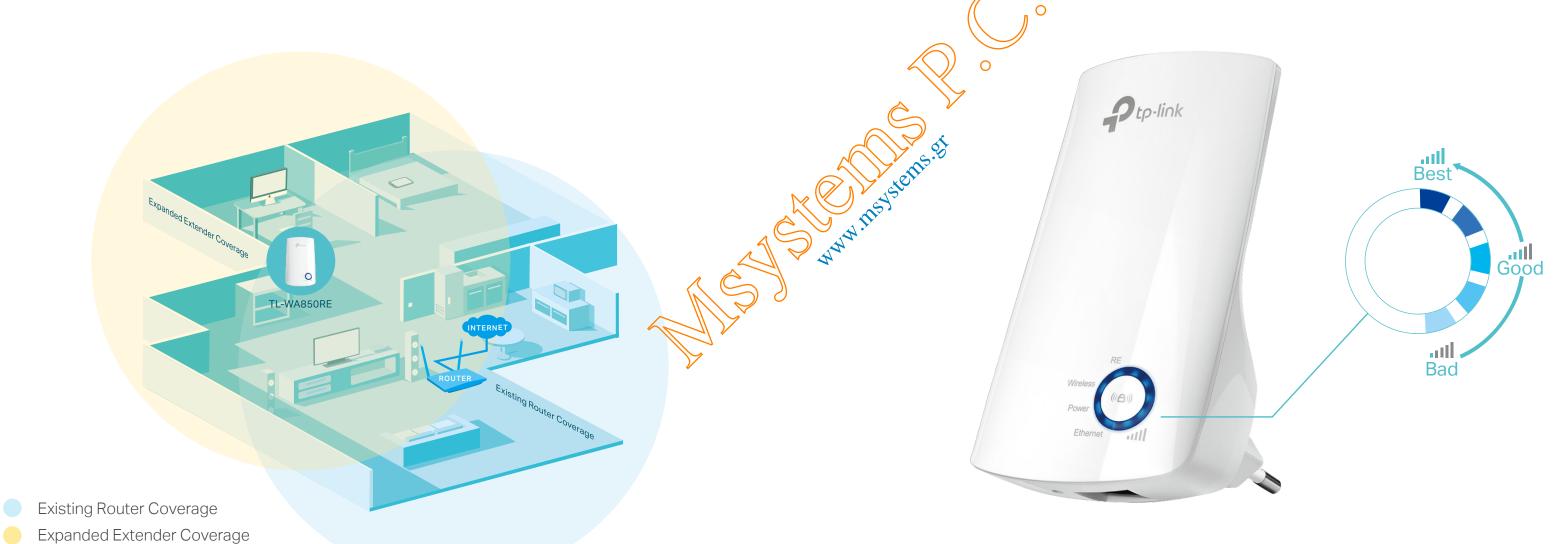

## Extend the Range of Your Wi-Fi Network

The 300Mbps Wi-Fi Range Extender connects to your router wirelessly, strengthening and expanding its signal into areas it can't reach on its own, achieving speed of 300Mbps.

## Perfect Location at a Glimpse

The Intelligent Signal lights help you quickly find the best location to install the range extender.