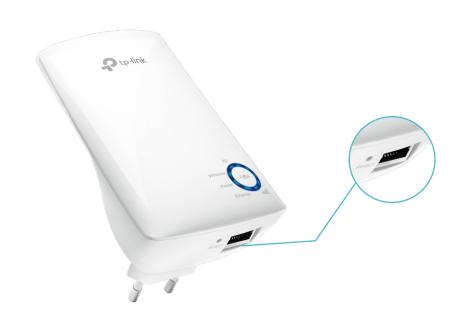

- Speed

  Wireless Speed Wireless speed of up to 300Mbps
- · Fast Ethernet Rort Acts as a wireless adapter to connect wired devices

### Hardware

• Ethernet Port: 1 10/100Mbps RJ45 Port

· Button: WPS Button, Reset Button

· Antenna: 2 Internal Antennas

· Power Consumption: 3.3W

· Dimensions (L × W × H): 110×65.8×75.2mm