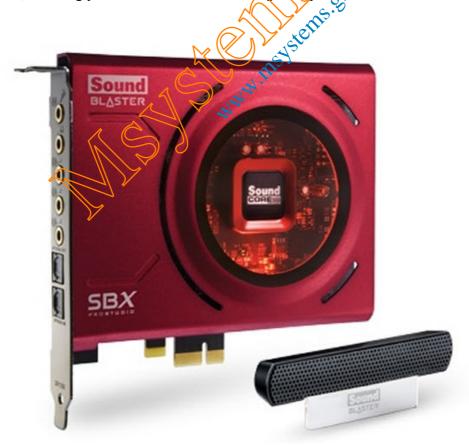

#### **Package Contents**

- · Sound Blaster Z sound card
- · Sound Blaster Beam-forming Microphone
- · Quick Start Leaflet
- · Installation CD containing:
  - · Drivers for Windows
  - · Creative Software suite
  - · User's Guide