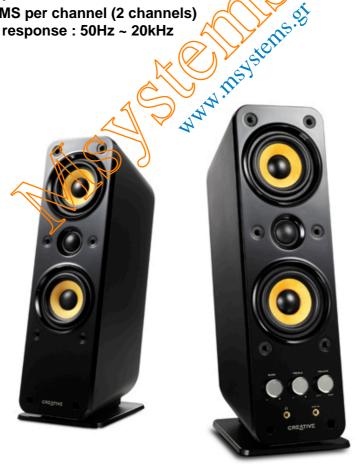

# For a pure music listening experience.

Creative takes your music to a new level of excellence with the GigaWorks T40 Series II speaker system. Designed and tuned to bring acoustic fidelity to your desktop, this two-piece system with its gloss black finish combines the best components and real power with the famous GigaWorks tradition to deliver pure music at its finest. Each speaker features two woofer drivers with woven glass fibre cones for warmth, and a cloth dome tweeter for clarity. These high-quality components are arranged in MTM (midrange-tweeter-midrange) configuration to achieve audiophile standards, supported by Creative's BasXPort™ technology for responsive bass. With front-mounted controls and two inputs for simultaneous connection to different sources, this is the system for those who demand the best.

- Top-of-the-line two-piece speaker system designed for a pure music listening experience.
- Professional quality woofer drivers and high-tech tweeters arranged in MTM (midrange-tweeter-midrange) layout for enhanced acoustic balance.
- BasXPort<sup>™</sup> technology provides dynamic bass support without a subwoofer.
- Front-mounted controls for convenient adjustment, with dual connectivity for connection to different sources without swapping cables.